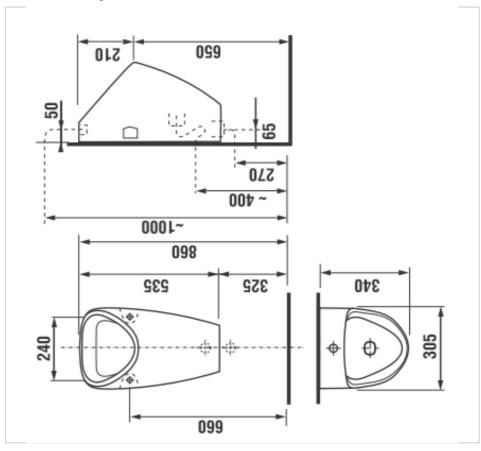

## **Dimensions**

Length: 305 mm. Width: 340 mm. Height: 535 mm.

#### **Technical drawings**